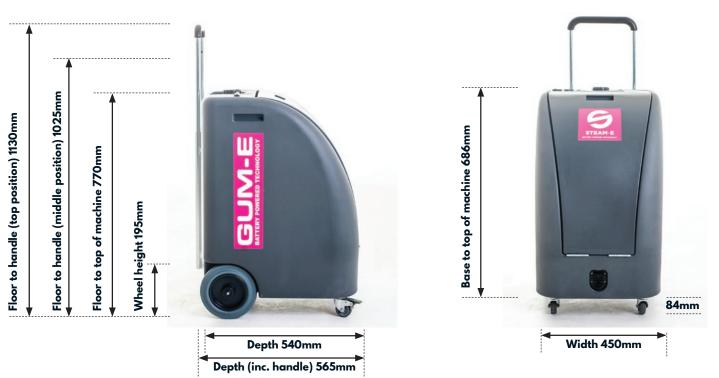

#### SIDE ELEVATION

## **GUM REMOVER Technical Specifications**

FRONT ELEVATION

## **OVERALL DIMENSIONS (mm)**

| Height:      | 770        |
|--------------|------------|
| Width:       | 450        |
| Length:      | 540        |
| Hose length: | 2.5 meters |